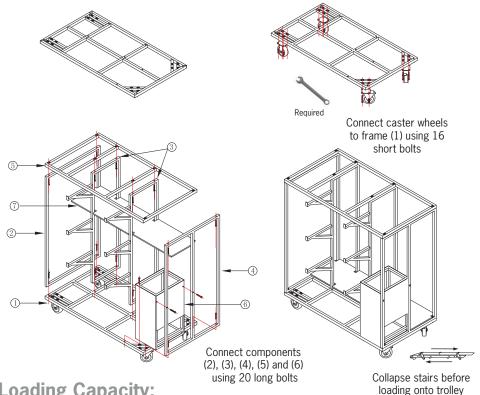

rain Trolley™** series is capable of storing platforms, guardrails, side panels, stair packages, legs and leg extension tubes (locations shown at right). Individual trolley carrying capacities, options and compatibility vary between models.

Please consult your local **All Terrain™** dealer or visit **allterrain.intellistage.com** for product inquiries and recommended stage to trolley pairings.



# Important Safety Instructions:



- 1.) Intended for operation by qualified adults and professionals
- 2.) Do not exceed the maximum listed product capacities
- 3.) Make sure all components are secured before transportation
- 4.) When not in use, lock the caster wheels to prevent movement
- 5.) Only use on relatively smooth, level ground

### Parts & Hardware:



## **Assembly Instructions:**



## **Loading Capacity:**

|                             | Maximum Capacity*                      |
|-----------------------------|----------------------------------------|
| Platforms                   | Up to 6 pcs (dependant on Stairs)      |
| Side Panels                 | Up to 17 pcs (dependant on Guardrails) |
| Guardrails                  | Up to 8 pcs (dependant on Side Panels) |
| Leg Bases / Extension Tubes | Up to 12 pcs                           |
| Stairs                      | Up to 1 pc (dependant on Platforms)    |

<sup>\*</sup>Actual capacity depends on available space and may be limited by other components

## **Limited 2 Year Warranty**

Road Ready warrants to the original owner of each new IntelliStage All Terrain product, for a period of 2 years form the date of pur