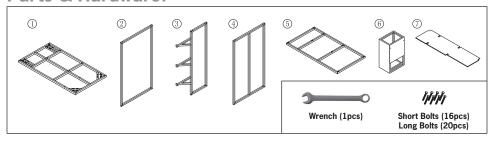

s well as storage.

The **All Terrain Trolley™** series is capable of storing platforms, guardrails, side panels, stair packages, legs and leg extension tubes (locations shown at right). Individual trolley carrying capacities, options and compatibility vary between models.

Please consult your local **All Terrain™** dealer or visit **allterrain.intellistage.com** for product inquiries and recommended stage to trolley pairings.



# Important Safety Instructions:



- 1.) Intended for operation by qualified adults and professionals
- 2.) Do not exceed the maximum listed product capacities
- 3.) Make sure all components are secured before transportation
- 4.) When not in use, lock the caster wheels to prevent movement
- 5.) Only use on relatively smooth, level ground

### Parts & Hardware:



## **Assembly Instructions:**



## **Loading Capacity:**

|                             | Maximum Capacity*                      |
|-----------------------------|----------------------------------------|
| Platforms                   | Up to 6 pcs (dependant on Stairs)      |
| Side Panels                 | Up to 17 pcs (dependant on Guardrails) |
| Guardrails                  | Up to 8 pcs (dependant on Side Panels) |
| Leg Bases / Extension Tubes | Up to 12 pcs                           |
| Stairs                      | Up to 1 pc (dependant on Platforms)    |

<sup>\*</sup>Actual capacity depends on available space and may be limited by other components

## **Limited 2 Year Warranty**

Road Ready warrants to the original owner of each new IntelliStage All Terrain product, for a perio