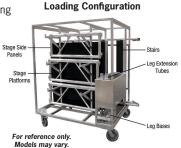

The **All Terrain Trolley™** series is capable of storing platforms, guardrails, side panels, stair packages, legs and leg extension tubes (locations shown at right). Individual trolley carrying capacities, options and compatibility vary between models.